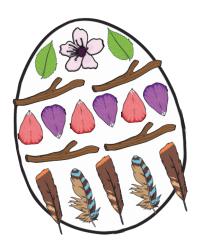

#### Create some Easter-themed natural art.

Chalk an egg shape on the floor outside and fill it with natural objects, such as flowers, sticks and leaves.

Easter Challenge Cards