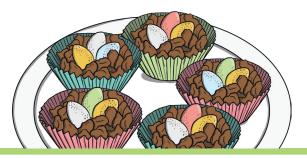

### Make some chocolate nests.

You will need an adult to help you with this challenge. Pour melted chocolate over crunchy cereal and mould into a nest shape. Add some chocolate eggs and you have a nest!